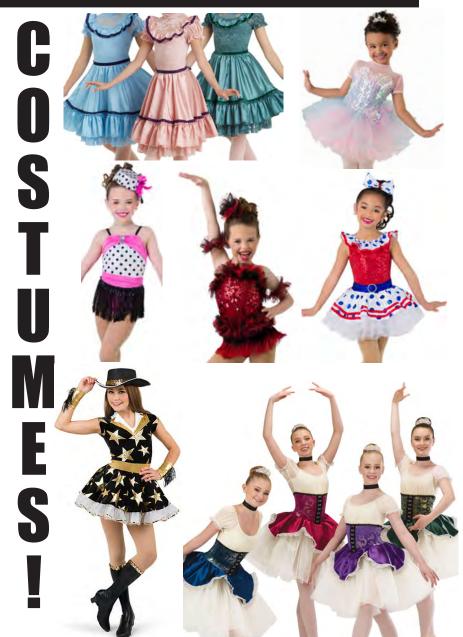

For dancers of all ages, one of the rewards of being part of the DG2 is the opportunity to perform in a professionally staged production with all the dazzling lighting, props, sets, music and costumes that the DG2 is known for!

Putting on such a production takes many hours of planning and lots of behind-thescenes effort. For the dancers, the most exciting part of preparing for a show is the beautiful costumes to be worn on stage. For the Teachers, it's coming up with choreography that fits the show theme and progresses the dancers into performers. And the exciting part for our Artistic Staff is designing sets and props with special stage effects that will accent and showcase our dancers. All these things working together brings our DG2 family and friends an unforgettable and proud moment as they watch their own "star" shine on stage!

### **COSTUME DEPOSITS**

### Costume Deposits are \$55.00 per costume and are due by

**February 18th, 2022.** 