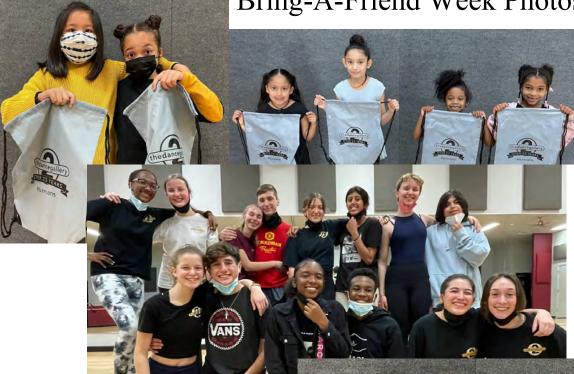

(Continued from page 1)

One month down in 2022 and DG2 has already had our first DG2 Event! "Bring -A-Friend" Week at DG2 was exciting. Congratulations to the Saturday 9:30, Saturday 11:30 and Tuesday 7:30 classes for bringing in the most friends! That was lots of fun for the dancers and the teachers to meet your friends...