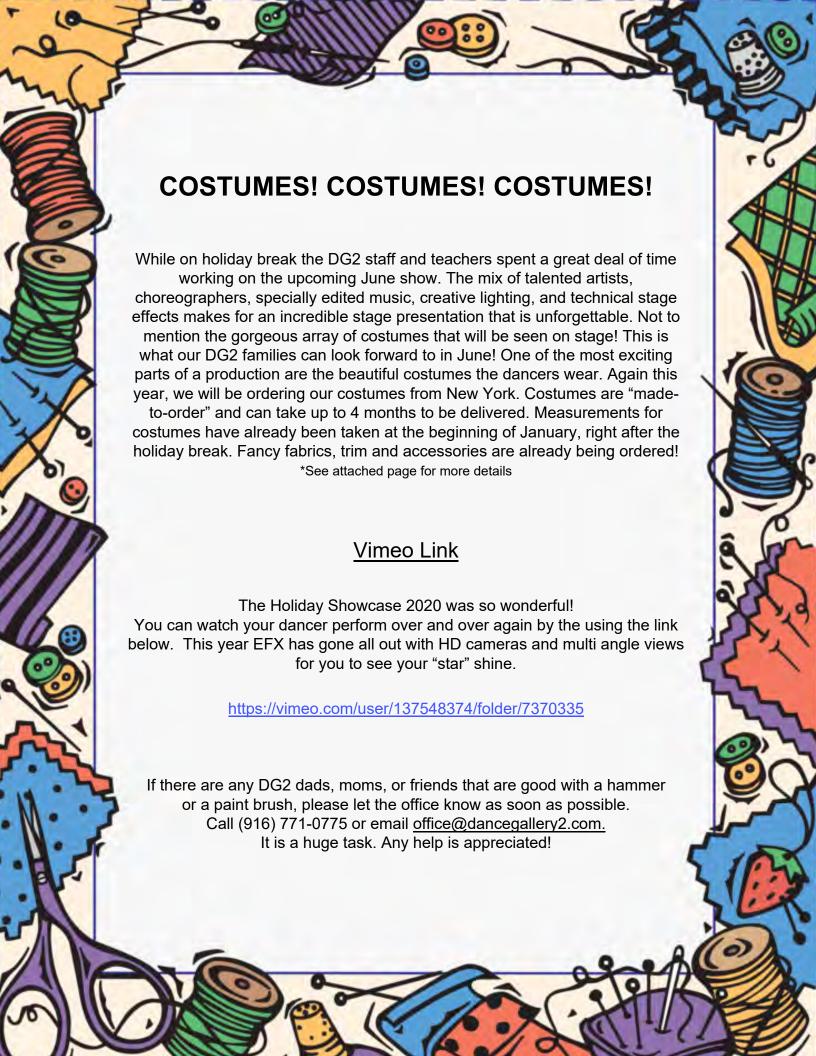

Putting on such a production takes many hours of planning and lots of behind-thescenes effort. For the dancers, the most exciting part of preparing for a show is the beautiful costumes to be worn on stage. For the Teachers, it's coming up with choreography that fits the show theme and progresses the dancers into performers. And the exciting part for our Artistic Staff is designing sets and props with special stage effects that will accent and showcase our dancers. All these things working together brings our DG2 family and friends an unforgettable and proud moment as they watch their own "star" shine on stage!

### **COSTUME DEPOSITS**

### Costume Deposits are \$55.00 per costume and are due by

**February 18th, 2022.** 