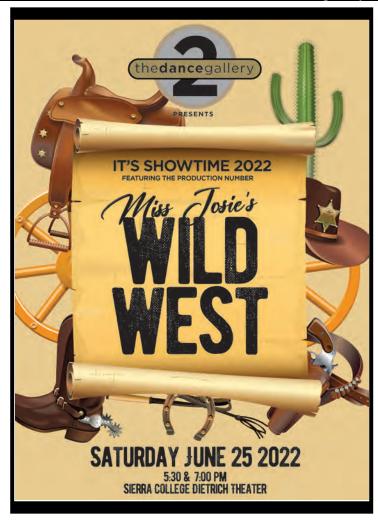

We noticed that our teachers have outdone themselves on creating awesome choreography to fit our production number theme, "Miss Josie's Wild West"! Some have even already started using fun props and headpieces for the June stage performance, which adds even more "shine" to dazzle our show audiences. In addition to all this. with the unbelievably professionally equipped theater, (the Dietrich Theater at Sierra College), we are in the process of designing an exciting stage set and oneof-a- kind special effects! It is guaranteed to be a "rootin', tootin, high falootin" unforgettable show night for dancers and audience alike! The world has been waiting so long to see what we are up to at the DG2 this year! We sure don't want your family and fans to miss the opportunity to watch their very own "shining star" perform on stage with all the "fixin's" that the DG2 is known for! So make your phone call invitation and save that special date on your calendars, Saturday June 25, because no one's gonna want to miss it! Let's not forget, there is no such thing as a "bad seat in the house" of the Dietrich Theater!