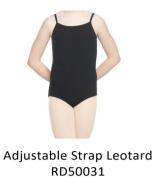

## **DANCEWEAR ORDER FORM**

Date / /

|                                                                                                     | Dancewear                                                                                                                                                                                                       | & Sweat Clothes                                                                                                                       |                                      | 2021-              | 2022 <i>SEASO</i> N |
|-----------------------------------------------------------------------------------------------------|-----------------------------------------------------------------------------------------------------------------------------------------------------------------------------------------------------------------|---------------------------------------------------------------------------------------------------------------------------------------|--------------------------------------|--------------------|---------------------|
| CATEGORY                                                                                            | DESCRIPTION                                                                                                                                                                                                     | SI                                                                                                                                    | ZE QTY                               | UNIT<br>PRICE      | AMOUNT              |
|                                                                                                     | Child: XS, S, M, L, XL COLOR(s): Black, Burgu                                                                                                                                                                   | ndy PC54Y                                                                                                                             |                                      | \$22.00            |                     |
| DG2                                                                                                 | Adult: S, M, L, XL, XXL COLOR(s): Black, Burg                                                                                                                                                                   | undy PC54                                                                                                                             |                                      | \$25.00            |                     |
| T-Shirts                                                                                            | Ladies V-Neck: S, M, L, XL, XXL COLOR(s): Black. Bo                                                                                                                                                             | urgundy Bella -Canves 6005                                                                                                            |                                      | \$29.00            |                     |
|                                                                                                     |                                                                                                                                                                                                                 | ·                                                                                                                                     |                                      |                    |                     |
| The<br>Classic                                                                                      | Seamless Tank Style Leotard COLOR(s): Blac                                                                                                                                                                      | <b>k</b> Rev 3001-3009                                                                                                                |                                      | \$25.00            |                     |
| Leotards                                                                                            | Adjustable Strap Leotard COLOR(s): COLOR(s)                                                                                                                                                                     | ): Black RD50031                                                                                                                      |                                      | \$25.00            |                     |
|                                                                                                     |                                                                                                                                                                                                                 |                                                                                                                                       |                                      |                    |                     |
| DG2                                                                                                 | Tank Rhinestone Dress COLOR(s): Bubblegum Pi                                                                                                                                                                    | nk, Aqua RD20017                                                                                                                      |                                      | \$30.00            |                     |
| Children's                                                                                          | Camisole Dress COLOR(s): Black, Lilac, Pink, S                                                                                                                                                                  | oft Blue RD20016                                                                                                                      |                                      | \$29.00            |                     |
| Leotards                                                                                            | Tank Bow Dress XSC NOT AVAILABLE COLOR(s): Pink                                                                                                                                                                 | Light Blue,Lilac,Black RD20009                                                                                                        |                                      | \$30.00            |                     |
|                                                                                                     |                                                                                                                                                                                                                 |                                                                                                                                       |                                      |                    |                     |
| DG2 Adult                                                                                           | Strappy Back Leo COLOR(s): Black                                                                                                                                                                                | RD50015                                                                                                                               |                                      | \$35.00            |                     |
| Leotards                                                                                            | Strappy High Neck Leo COLOR(s): Black                                                                                                                                                                           | RD50054                                                                                                                               |                                      | \$35.00            |                     |
| Sizes offer                                                                                         | ed: XSC, SC, MC, LC, SA, MA,                                                                                                                                                                                    |                                                                                                                                       | 1407.00                              | * Add :            | 7 for XL+           |
|                                                                                                     | Compartment Backpack COLOR(s): Black                                                                                                                                                                            | BE030                                                                                                                                 | \$25.00<br>Child: \$                 | 30                 |                     |
| DG2                                                                                                 | 1: 10.00                                                                                                                                                                                                        |                                                                                                                                       | Adult \$                             |                    |                     |
| _                                                                                                   | Zipper Hoodie (Offered in ALL leotard sizes) Co                                                                                                                                                                 | JLOR(s): Black, Grey                                                                                                                  | Adult \$                             | 00                 |                     |
| _                                                                                                   | No Exchanges or Returns. Allow 2-4 weeks for delivery.                                                                                                                                                          | Dancewear Total                                                                                                                       |                                      | \$                 |                     |
| Accessories What to wear                                                                            | No Exchanges or Returns.                                                                                                                                                                                        |                                                                                                                                       |                                      |                    |                     |
| Accessories  What to wear In class, dancers and when the w                                          | No Exchanges or Returns.                                                                                                                                                                                        | Dancewear Total                                                                                                                       | le socks, jaz                        | \$ z pants o       |                     |
| What to wear In class, dancers and when the w department stores                                     | No Exchanges or Returns. Allow 2-4 weeks for delivery.  wear, Dance Gallery 2 leotards or leotards of a eather gets colder, a sweat shirt over the leot                                                         | Dancewear Total  any style or color, with tights, ank tards. Boys wear t-shirts with bike                                             | le socks, jaz<br>pants, jear         | \$ z pants o       |                     |
| Accessories  What to wear  In class, dancers and when the w department stores  Tights (pink or tan) | No Exchanges or Returns. Allow 2-4 weeks for delivery.  wear, Dance Gallery 2 leotards or leotards of a carry dancewear, including Walmart and Target.  and ballet skirts (plain pink or black) for Thursday Te | Dancewear Total  any style or color, with tights, ank tards. Boys wear t-shirts with bike echnical Ballet 1, 2, 3, 4 and Pointe class | le socks, jaz<br>pants, jear<br>ses. | \$ z pants or swea | at pants. Most      |