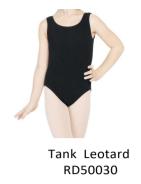

## **DANCEWEAR ORDER FORM**

Date / /

|                                                                                                     | Dancewear                                                                                                                                                                                                       | & Sweat Clothes                                                                                                                       |                                      | 2021-              | 2022 <i>SEASO</i> N |
|-----------------------------------------------------------------------------------------------------|-----------------------------------------------------------------------------------------------------------------------------------------------------------------------------------------------------------------|---------------------------------------------------------------------------------------------------------------------------------------|--------------------------------------|--------------------|---------------------|
| CATEGORY                                                                                            | DESCRIPTION                                                                                                                                                                                                     | SI                                                                                                                                    | ZE QTY                               | UNIT<br>PRICE      | AMOUNT              |
|                                                                                                     | Child: XS, S, M, L, XL COLOR(s): Black, Burgu                                                                                                                                                                   | ndy PC54Y                                                                                                                             |                                      | \$22.00            |                     |
| DG2                                                                                                 | Adult: S, M, L, XL, XXL COLOR(s): Black, Burg                                                                                                                                                                   | undy PC54                                                                                                                             |                                      | \$25.00            |                     |
| T-Shirts                                                                                            | Ladies V-Neck: S, M, L, XL, XXL COLOR(s): Black. Bo                                                                                                                                                             | urgundy Bella -Canves 6005                                                                                                            |                                      | \$29.00            |                     |
|                                                                                                     |                                                                                                                                                                                                                 | ·                                                                                                                                     |                                      |                    |                     |
| The<br>Classic                                                                                      | Seamless Tank Style Leotard COLOR(s): Blac                                                                                                                                                                      | <b>k</b> Rev 3001-3009                                                                                                                |                                      | \$25.00            |                     |
| Leotards                                                                                            | Adjustable Strap Leotard COLOR(s): COLOR(s)                                                                                                                                                                     | ): Black RD50031                                                                                                                      |                                      | \$25.00            |                     |
|                                                                                                     |                                                                                                                                                                                                                 |                                                                                                                                       |                                      |                    |                     |
| DG2                                                                                                 | Tank Rhinestone Dress COLOR(s): Bubblegum Pi                                                                                                                                                                    | nk, Aqua RD20017                                                                                                                      |                                      | \$30.00            |                     |
| Children's                                                                                          | Camisole Dress COLOR(s): Black, Lilac, Pink, S                                                                                                                                                                  | oft Blue RD20016                                                                                                                      |                                      | \$29.00            |                     |
| Leotards                                                                                            | Tank Bow Dress XSC NOT AVAILABLE COLOR(s): Pink                                                                                                                                                                 | Light Blue,Lilac,Black RD20009                                                                                                        |                                      | \$30.00            |                     |
|                                                                                                     |                                                                                                                                                                                                                 |                                                                                                                                       |                                      |                    |                     |
| DG2 Adult                                                                                           | Strappy Back Leo COLOR(s): Black                                                                                                                                                                                | RD50015                                                                                                                               |                                      | \$35.00            |                     |
| Leotards                                                                                            | Strappy High Neck Leo COLOR(s): Black                                                                                                                                                                           | RD50054                                                                                                                               |                                      | \$35.00            |                     |
| Sizes offer                                                                                         | ed: XSC, SC, MC, LC, SA, MA,                                                                                                                                                                                    |                                                                                                                                       | 1407.00                              | * Add :            | 7 for XL+           |
|                                                                                                     | Compartment Backpack COLOR(s): Black                                                                                                                                                                            | BE030                                                                                                                                 | \$25.00<br>Child: \$                 | 30                 |                     |
| DG2                                                                                                 | 1: 10.00                                                                                                                                                                                                        |                                                                                                                                       | Adult \$                             |                    |                     |
| _                                                                                                   | Zipper Hoodie (Offered in ALL leotard sizes) Co                                                                                                                                                                 | JLOR(s): Black, Grey                                                                                                                  | Adult \$                             | 00                 |                     |
| _                                                                                                   | No Exchanges or Returns. Allow 2-4 weeks for delivery.                                                                                                                                                          | Dancewear Total                                                                                                                       |                                      | \$                 |                     |
| Accessories What to wear                                                                            | No Exchanges or Returns.                                                                                                                                                                                        |                                                                                                                                       |                                      |                    |                     |
| Accessories  What to wear In class, dancers and when the w                                          | No Exchanges or Returns.                                                                                                                                                                                        | Dancewear Total                                                                                                                       | le socks, jaz                        | \$ z pants o       |                     |
| What to wear In class, dancers and when the w department stores                                     | No Exchanges or Returns. Allow 2-4 weeks for delivery.  wear, Dance Gallery 2 leotards or leotards of a eather gets colder, a sweat shirt over the leot                                                         | Dancewear Total  any style or color, with tights, ank tards. Boys wear t-shirts with bike                                             | le socks, jaz<br>pants, jear         | \$ z pants o       |                     |
| Accessories  What to wear  In class, dancers and when the w department stores  Tights (pink or tan) | No Exchanges or Returns. Allow 2-4 weeks for delivery.  wear, Dance Gallery 2 leotards or leotards of a carry dancewear, including Walmart and Target.  and ballet skirts (plain pink or black) for Thursday Te | Dancewear Total  any style or color, with tights, ank tards. Boys wear t-shirts with bike echnical Ballet 1, 2, 3, 4 and Pointe class | le socks, jaz<br>pants, jear<br>ses. | \$ z pants or swea | at pants. Most      |