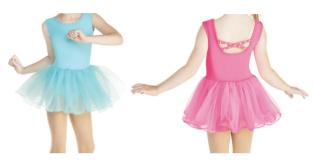

## **DANCEWEAR ORDER FORM**

Date / /

|                                                                                                     | Dancewear                                                                                                                                                                                                       | & Sweat Clothes                                                                                                                       |                                      | 2021-              | 2022 <i>SEASO</i> N |
|-----------------------------------------------------------------------------------------------------|-----------------------------------------------------------------------------------------------------------------------------------------------------------------------------------------------------------------|---------------------------------------------------------------------------------------------------------------------------------------|--------------------------------------|--------------------|---------------------|
| CATEGORY                                                                                            | DESCRIPTION                                                                                                                                                                                                     | SI                                                                                                                                    | ZE QTY                               | UNIT<br>PRICE      | AMOUNT              |
|                                                                                                     | Child: XS, S, M, L, XL COLOR(s): Black, Burgu                                                                                                                                                                   | ndy PC54Y                                                                                                                             |                                      | \$22.00            |                     |
| DG2                                                                                                 | Adult: S, M, L, XL, XXL COLOR(s): Black, Burg                                                                                                                                                                   | undy PC54                                                                                                                             |                                      | \$25.00            |                     |
| T-Shirts                                                                                            | Ladies V-Neck: S, M, L, XL, XXL COLOR(s): Black. Bo                                                                                                                                                             | urgundy Bella -Canves 6005                                                                                                            |                                      | \$29.00            |                     |
|                                                                                                     |                                                                                                                                                                                                                 | ·                                                                                                                                     |                                      |                    |                     |
| The<br>Classic                                                                                      | Seamless Tank Style Leotard COLOR(s): Blac                                                                                                                                                                      | <b>k</b> Rev 3001-3009                                                                                                                |                                      | \$25.00            |                     |
| Leotards                                                                                            | Adjustable Strap Leotard COLOR(s): COLOR(s)                                                                                                                                                                     | ): Black RD50031                                                                                                                      |                                      | \$25.00            |                     |
|                                                                                                     |                                                                                                                                                                                                                 |                                                                                                                                       |                                      |                    |                     |
| DG2                                                                                                 | Tank Rhinestone Dress COLOR(s): Bubblegum Pi                                                                                                                                                                    | nk, Aqua RD20017                                                                                                                      |                                      | \$30.00            |                     |
| Children's                                                                                          | Camisole Dress COLOR(s): Black, Lilac, Pink, S                                                                                                                                                                  | oft Blue RD20016                                                                                                                      |                                      | \$29.00            |                     |
| Leotards                                                                                            | Tank Bow Dress XSC NOT AVAILABLE COLOR(s): Pink                                                                                                                                                                 | Light Blue,Lilac,Black RD20009                                                                                                        |                                      | \$30.00            |                     |
|                                                                                                     |                                                                                                                                                                                                                 |                                                                                                                                       |                                      |                    |                     |
| DG2 Adult                                                                                           | Strappy Back Leo COLOR(s): Black                                                                                                                                                                                | RD50015                                                                                                                               |                                      | \$35.00            |                     |
| Leotards                                                                                            | Strappy High Neck Leo COLOR(s): Black                                                                                                                                                                           | RD50054                                                                                                                               |                                      | \$35.00            |                     |
| Sizes offer                                                                                         | ed: XSC, SC, MC, LC, SA, MA,                                                                                                                                                                                    |                                                                                                                                       | 1407.00                              | * Add :            | 7 for XL+           |
|                                                                                                     | Compartment Backpack COLOR(s): Black                                                                                                                                                                            | BE030                                                                                                                                 | \$25.00<br>Child: \$                 | 30                 |                     |
| DG2                                                                                                 | 1: 10.00                                                                                                                                                                                                        |                                                                                                                                       | Adult \$                             |                    |                     |
| _                                                                                                   | Zipper Hoodie (Offered in ALL leotard sizes) Co                                                                                                                                                                 | JLOR(s): Black, Grey                                                                                                                  | Adult \$                             | 00                 |                     |
| _                                                                                                   | No Exchanges or Returns. Allow 2-4 weeks for delivery.                                                                                                                                                          | Dancewear Total                                                                                                                       |                                      | \$                 |                     |
| Accessories What to wear                                                                            | No Exchanges or Returns.                                                                                                                                                                                        |                                                                                                                                       |                                      |                    |                     |
| Accessories  What to wear In class, dancers and when the w                                          | No Exchanges or Returns.                                                                                                                                                                                        | Dancewear Total                                                                                                                       | le socks, jaz                        | \$ z pants o       |                     |
| What to wear In class, dancers and when the w department stores                                     | No Exchanges or Returns. Allow 2-4 weeks for delivery.  wear, Dance Gallery 2 leotards or leotards of a eather gets colder, a sweat shirt over the leot                                                         | Dancewear Total  any style or color, with tights, ank tards. Boys wear t-shirts with bike                                             | le socks, jaz<br>pants, jear         | \$ z pants o       |                     |
| Accessories  What to wear  In class, dancers and when the w department stores  Tights (pink or tan) | No Exchanges or Returns. Allow 2-4 weeks for delivery.  wear, Dance Gallery 2 leotards or leotards of a carry dancewear, including Walmart and Target.  and ballet skirts (plain pink or black) for Thursday Te | Dancewear Total  any style or color, with tights, ank tards. Boys wear t-shirts with bike echnical Ballet 1, 2, 3, 4 and Pointe class | le socks, jaz<br>pants, jear<br>ses. | \$ z pants or swea | at pants. Most      |

### The Classics

Child

Tank Rhinestone Dress RD20017

Camisole Dress RD20019

Tank Dress w/Bow RD20009