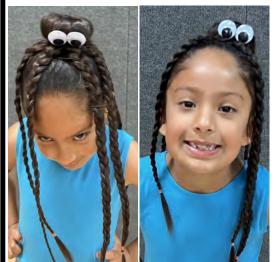

# **Crazy Hair Week Winners! Shiloh Solorio**

Rachel Overmyer Ages 3-7: Octopus Hair Ages 8-Adult: Braided Beard

**Note: PLEASE wear DG2 dance** wear, appropriate dance shoes, and hair pulled out of face to rehearsal and classes.